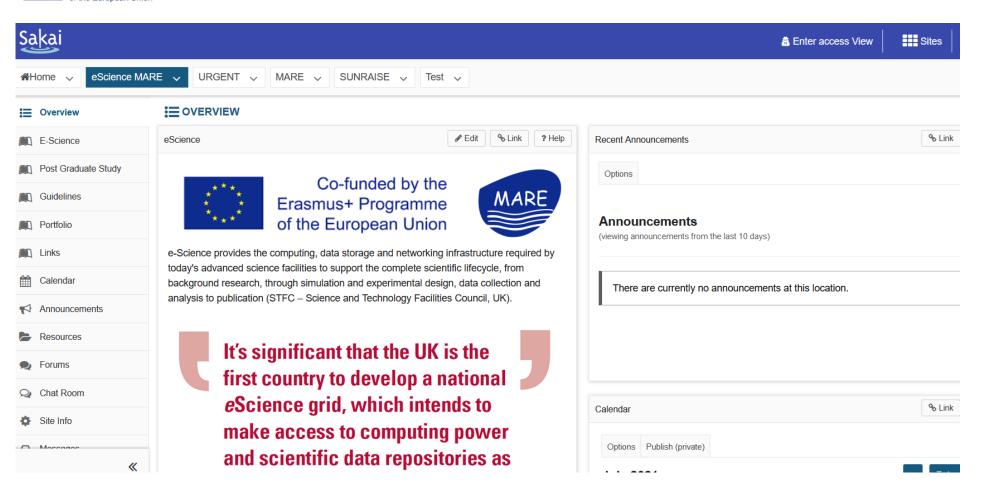

- eScience modules for doctoral students will be supported with the special module and **methodological guidelines**. It will contain different resources for structured doctoral programs (IN, MN);
- Guidelines for the organization of the learning process (IN, MN);
- Links to the resources/ databases in the field of support green & blue infrastructure and nature-based solutions (World, Europe, Asia, Partner countries);
- Search and referral system for conferences and other events and resources (GBI and NBS);
- Portfolio system for postgraduate students.
- A special site for MARE PhD students https://projects.zmml.uni-bremen.de/portal/site/esciencemare;
- This site contain special information for the doctoral students, the **rules** and **regulations** (VN, MY), information on scientific **topics (GBI and NBS)**, links to the **scientific conferences**, **literature**, Big Data, **databases** (solutions (World, Europe, Asia, Partner countries), frameworks, **software**.

https://projects.zmml.uni-bremen.de/portal/site/esciencemare

of the European Union

<sup>\*</sup>The European Commission's support for the production of this publication does not constitute an endorsement of the contents, which reflect the views only of the authors, and the Commission cannot be held responsible for any use which may be made of the information contained therein 6