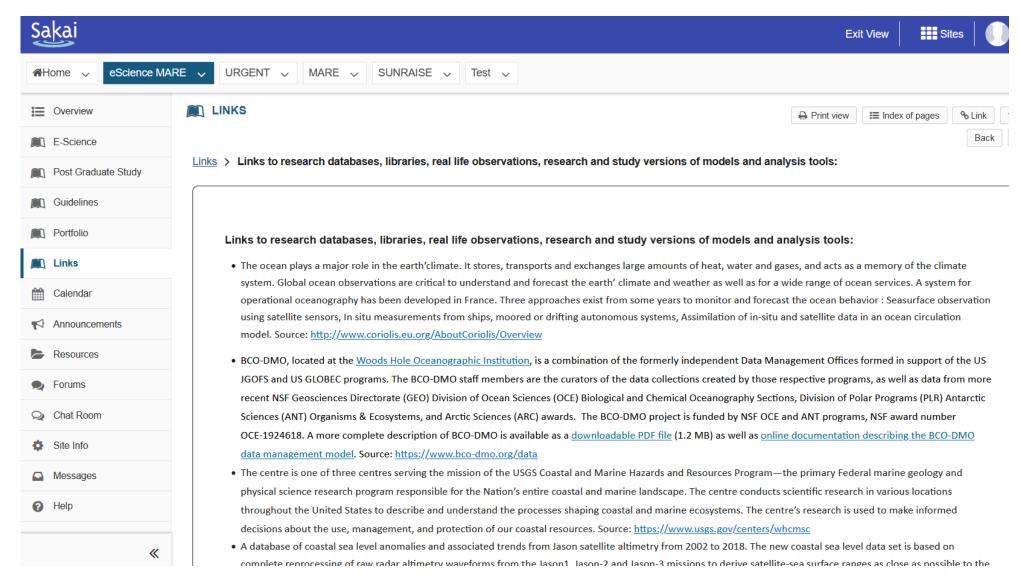

- eScience modules for doctoral students will be supported with the special module and **methodological guidelines**. It will contain different resources for structured doctoral programs (IN, MN);
- Guidelines for the organization of the learning process (IN, MN);
- Links to the resources/ databases in the field of support green & blue infrastructure and nature-based solutions (World, Europe, Asia, Partner countries);
- Search and referral system for conferences and other events and resources (GBI and NBS);
- Portfolio system for postgraduate students.
- A special site for MARE PhD students https://projects.zmml.uni-bremen.de/portal/site/esciencemare;
- This site contain special information for the doctoral students, the **rules** and **regulations** (VN, MY), information on scientific **topics (GBI and NBS)**, links to the **scientific conferences**, **literature**, Big Data, **databases** (solutions (World, Europe, Asia, Partner countries), frameworks, **software**.