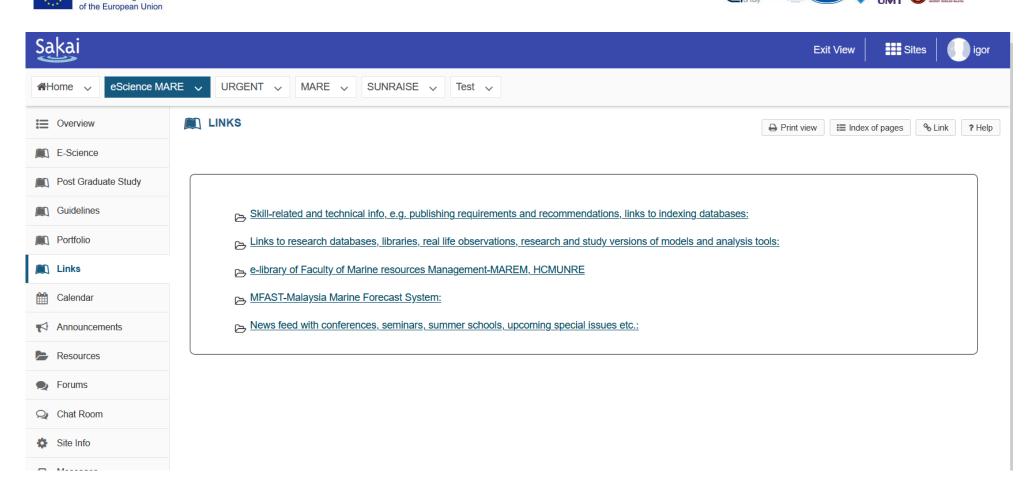

- eScience modules for doctoral students will be supported with the special module and **methodological guidelines**. It will contain different resources for structured doctoral programs (IN, MN);
- Guidelines for the organization of the learning process (IN, MN);
- Links to the resources/ databases in the field of support green & blue infrastructure and nature-based solutions (World, Europe, Asia, Partner countries);
- Search and referral system for conferences and other events and resources (GBI and NBS);
- Portfolio system for postgraduate students.
- A special site for MARE PhD students https://projects.zmml.uni-bremen.de/portal/site/esciencemare;
- This site contain special information for the doctoral students, the **rules** and **regulations** (VN, MY), information on scientific **topics (GBI and NBS)**, links to the **scientific conferences**, **literature**, Big Data, **databases** (solutions (World, Europe, Asia, Partner countries), frameworks, **software**.

https://projects.zmml.uni-bremen.de/portal/site/esciencemare

of the European Union

<sup>\*</sup>The European Commission's support for the production of this publication does not constitute an endorsement of the contents, which reflect the views only of the authors, and the Commission cannot be held responsible for any use which may be made of the information contained therein 6