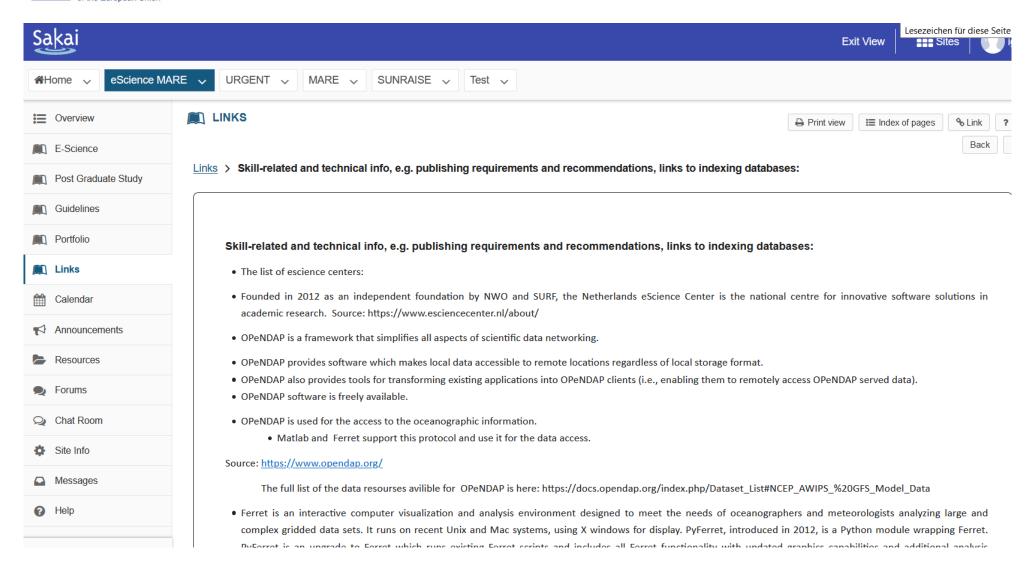

- eScience modules for doctoral students will be supported with the special module and **methodological guidelines**. It will contain different resources for structured doctoral programs (IN, MN);
- Guidelines for the organization of the learning process (IN, MN);
- Links to the resources/ databases in the field of support green & blue infrastructure and nature-based solutions (World, Europe, Asia, Partner countries);
- Search and referral system for conferences and other events and resources (GBI and NBS);
- Portfolio system for postgraduate students.
- A special site for MARE PhD students https://projects.zmml.uni-bremen.de/portal/site/esciencemare;
- This site contain special information for the doctoral students, the **rules** and **regulations** (VN, MY), information on scientific **topics (GBI and NBS)**, links to the **scientific conferences**, **literature**, Big Data, **databases** (solutions (World, Europe, Asia, Partner countries), frameworks, **software**.