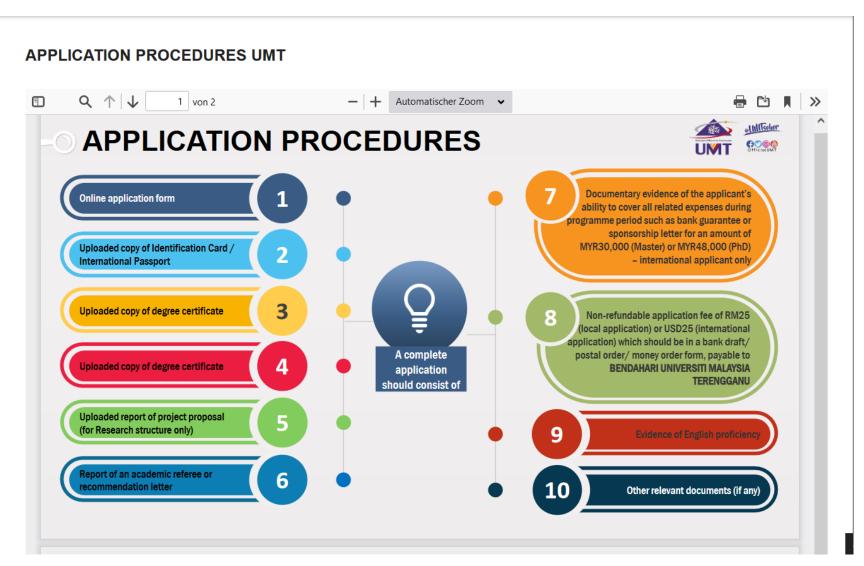

- eScience modules for doctoral students will be supported with the special module and **methodological guidelines**. It will contain different resources for structured doctoral programs (IN, MN);
- Guidelines for the organization of the learning process (IN, MN);
- Links to the resources/ databases in the field of support green & blue infrastructure and nature-based solutions (World, Europe, Asia, Partner countries);
- Search and referral system for conferences and other events and resources (GBI and NBS);
- Portfolio system for postgraduate students.
- A special site for MARE PhD students https://projects.zmml.uni-bremen.de/portal/site/esciencemare;
- This site contain special information for the doctoral students, the **rules** and **regulations** (VN, MY), information on scientific **topics (GBI and NBS)**, links to the **scientific conferences**, **literature**, Big Data, **databases** (solutions (World, Europe, Asia, Partner countries), frameworks, **software**.