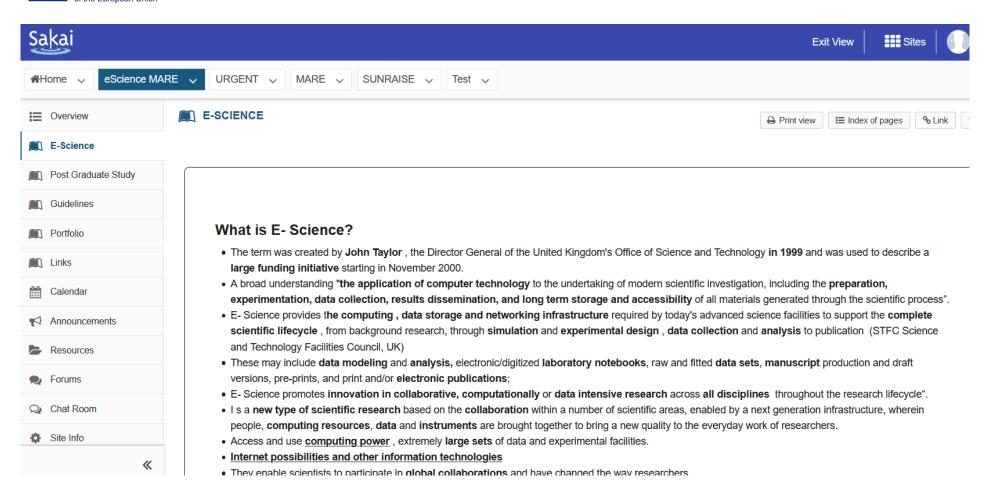

- eScience modules for doctoral students will be supported with the special module and **methodological guidelines**. It will contain different resources for structured doctoral programs (IN, MN);
- Guidelines for the organization of the learning process (IN, MN);
- Links to the resources/ databases in the field of support green & blue infrastructure and nature-based solutions (World, Europe, Asia, Partner countries);
- Search and referral system for conferences and other events and resources (GBI and NBS);
- Portfolio system for postgraduate students.
- A special site for MARE PhD students https://projects.zmml.uni-bremen.de/portal/site/esciencemare;
- This site contain special information for the doctoral students, the **rules** and **regulations** (VN, MY), information on scientific **topics (GBI and NBS)**, links to the **scientific conferences**, **literature**, Big Data, **databases** (solutions (World, Europe, Asia, Partner countries), frameworks, **software**.

https://projects.zmml.uni-bremen.de/portal/site/esciencemare

of the European Union

<sup>\*</sup>The European Commission's support for the production of this publication does not constitute an endorsement of the contents, which reflect the views only of the authors, and the Commission cannot be held responsible for any use which may be made of the information contained therein 6