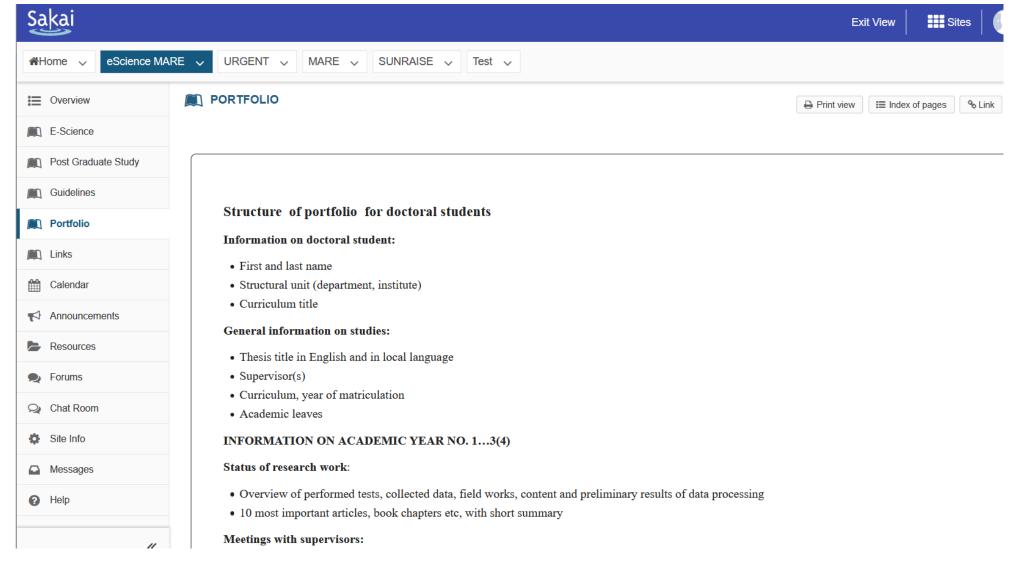

- eScience modules for doctoral students will be supported with the special module and **methodological guidelines**. It will contain different resources for structured doctoral programs (IN, MN);
- Guidelines for the organization of the learning process (IN, MN);
- Links to the resources/ databases in the field of support green & blue infrastructure and nature-based solutions (World, Europe, Asia, Partner countries);
- Search and referral system for conferences and other events and resources (GBI and NBS);
- Portfolio system for postgraduate students.
- A special site for MARE PhD students https://projects.zmml.uni-bremen.de/portal/site/esciencemare;
- This site contain special information for the doctoral students, the **rules** and **regulations** (VN, MY), information on scientific **topics (GBI and NBS)**, links to the **scientific conferences**, **literature**, Big Data, **databases** (solutions (World, Europe, Asia, Partner countries), frameworks, **software**.

https://projects.zmml.uni-bremen.de/portal/site/esciencemare

of the European Union

<sup>\*</sup>The European Commission's support for the production of this publication does not constitute an endorsement of the contents, which reflect the views only of the authors, and the Commission cannot be held responsible for any use which may be made of the information contained therein 6