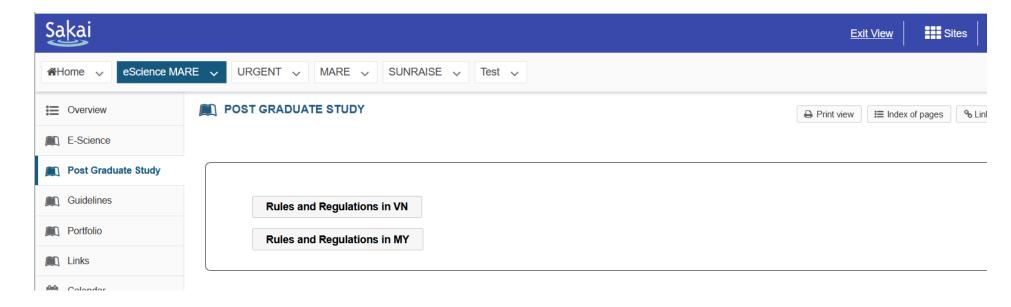

- eScience modules for doctoral students will be supported with the special module and **methodological guidelines**. It will contain different resources for structured doctoral programs (IN, MN);
- Guidelines for the organization of the learning process (IN, MN);
- Links to the resources/ databases in the field of support green & blue infrastructure and nature-based solutions (World, Europe, Asia, Partner countries);
- Search and referral system for conferences and other events and resources (GBI and NBS);
- Portfolio system for postgraduate students.
- A special site for MARE PhD students https://projects.zmml.uni-bremen.de/portal/site/esciencemare;
- This site contain special information for the doctoral students, the **rules** and **regulations** (VN, MY), information on scientific **topics (GBI and NBS)**, links to the **scientific conferences**, **literature**, Big Data, **databases** (solutions (World, Europe, Asia, Partner countries), frameworks, **software**.

https://projects.zmml.uni-bremen.de/portal/site/esciencemare

of the European Union

<sup>\*</sup>The European Commission's support for the production of this publication does not constitute an endorsement of the contents, which reflect the views only of the authors, and the Commission cannot be held responsible for any use which may be made of the information contained therein 6