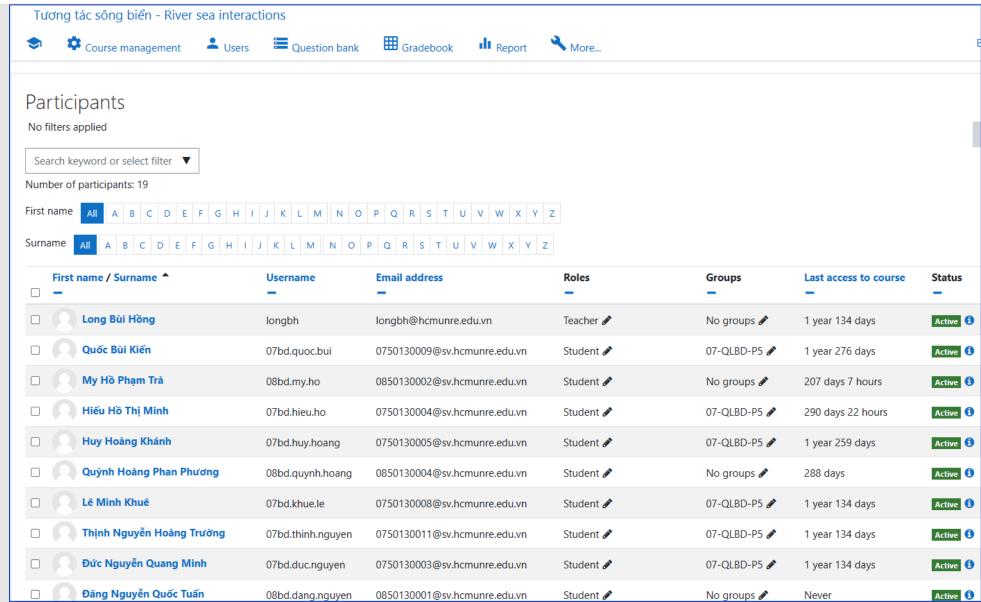

c vào thứ 4, ca 2 hàng tuần, bắt đầu từ ngày 22/09/2021 đến ngày 2
- River and Sea Interaction will be taught on Wednesdays, from 9 to 11:30 am every week, starting from





- Đề cương môn học xem tại đường dẫn
- View course syllabus in here
- lình thức đánh giá môn học- Subject assessment form
- 🔰 Tài liệu tham khảo Teaching and learning materials
- 🧓 Thảo luận trực tuyến Chat room



MS team meeting room interface





#### Bài 2. Đồng bằng châu thổ - Delta



Giáo viên đặt câu hỏi, sinh viên trả lời. Chỉ những sinh viên trả lời của các bạn. (Teachers ask questions, students answer. Only student see your answers)

🔼 Bài 2. Đồng bằng châu thổ - Delta 🗕





#### **Video lecture in Vietnamese - River Sea Interactions**





Pa Rài 4 Các loại cửa





#### Sample of Students enrollment









## Thank you

\*The European Commission's support for the production of this publication does not constitute an endorsement of the contents, which reflect the views only of the authors, and the Commission cannot be held responsible for any use which may be made of the information contained therein