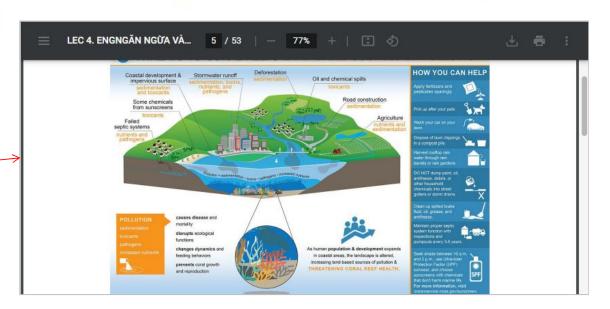

#### Bài tập 5- Assignment 5

[1] Hãy trình bày các phương pháp ngăn ngừa ô nhiễm Môi trường biển từ đất liền?- Presenting methods to prevent marine pollution from land-based activities?

Bài 4: Phòng ngừa, ứng phó sự cố môi trường biển- Prevent and response to