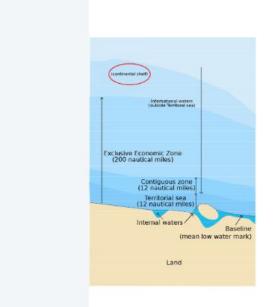

#### CONTINENTAL SHELF

- The continental shelf of a coastal State comprises the seabed and subsoil of the submarine areas that extend beyond its territorial sea throughout the natural prolongation of its land territory to the outer edge of the continental margin, or to a distance of 200 nautical miles from the baselines from which the breadth of the territorial sea is measured where the outer edge of the continental margin does not extend up to that distance
- The continental shelf of a coastal State shall not extend beyond the limits provided for in paragraphs 4 to 6.
- The continental margin comprises the submerged prolongation of the land mass of the coastal State, and consists of the seabed and subsoil of the shelf, the slope and the rise. It does not include the deep ocean floor with its oceanic ridges or the subsoil thereof.