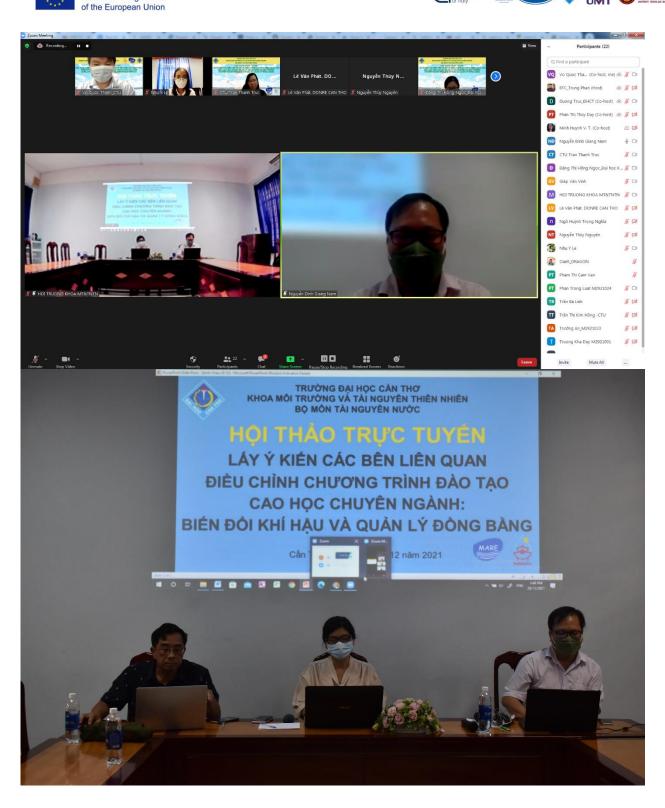

#### **Equipment**

Equipment for online/distance-learning room (Wireless Presentation System, Smartboard, Projector, Laptop, PC workstations, camera) is installed in the College of the Environment and Natural Resources. It is used to serve faculty and alumni students who require lectures, meetings, e-learning, distance learning, and for the development of interactive course materials.

#### **Online Master Thesis Defense**









#### **Online Webinar Water World Day**















Stakeholders online workshop for BEng. course upgrading









# Stakeholders online workshop for MSc. course upgrading