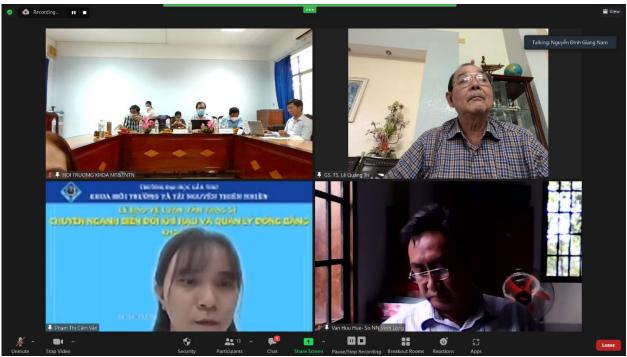

#### **Equipment**

Equipment for online/distance-learning room (Wireless Presentation System, Smartboard, Projector, Laptop, PC workstations, camera) is installed in the College of the Environment and Natural Resources. It is used to serve faculty and alumni students who require lectures, meetings, e-learning, distance learning, and for the development of interactive course materials.

#### **Online Master Thesis Defense**









#### **Online Webinar Water World Day**















Stakeholders online workshop for BEng. course upgrading









# Stakeholders online workshop for MSc. course upgrading