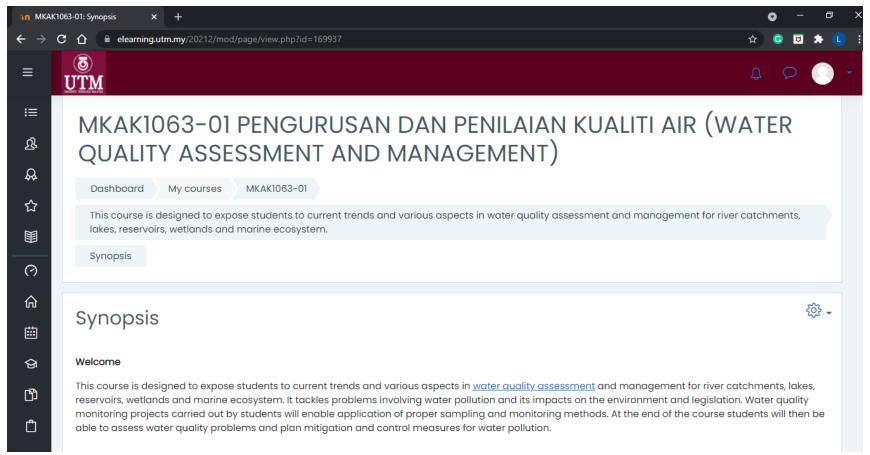

 Contain "Water Quality Management" course material for Master of **Engineering (Environmental** Management)

• Site URL:

https://elearning.utm.my/2 0212/course/view.php?id=4 080

Medium: English

- Modules:
  - Announcements
  - Overview
  - Lesson Plan
  - Course Materials
  - Lecture Notes
  - Additional Resources
  - Assignment