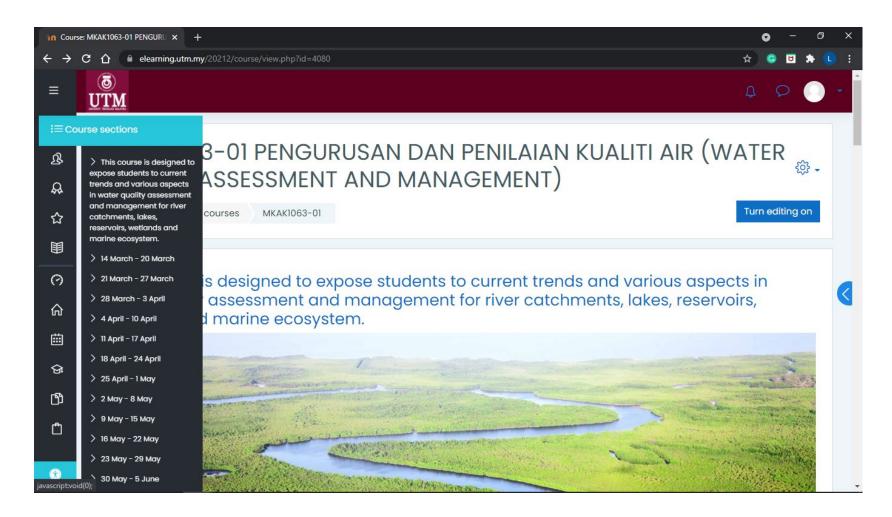

 Contain "Water Quality Management" course material for Master of **Engineering (Environmental** Management)

• Site URL:

https://elearning.utm.my/2 0212/course/view.php?id=4 080

Medium: English

- Modules:
  - Announcements
  - Overview
  - Lesson Plan
  - Course Materials
  - Lecture Notes
  - Additional Resources
  - Assignment